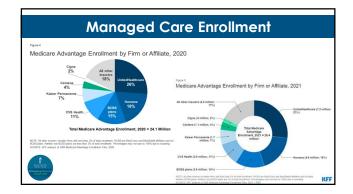

### Survival of the SNFist

What do we do in a hospital-less system? Primary Care + Home Health become upstream referral sources: Choose Home legislation

Managed Care growth drives occupancy + payment (OptumCare, Humana, Aetna)